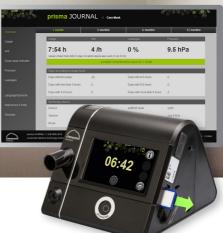

prisma JOURNAL gives you quick and simple support with self-management of your sleep therapy. You can conveniently display your complete therapy data over the course of treatment, obtain information about the quality of your sleep, generate a printer-friendly therapy overview, and much more.

https://my.prismajournal.com

Does your mask fit well? Do you use your therapy device long enough?

You'll find answers to these questions and much more about therapy quality, leaks, etc., in prisma JOURNAL – clearly presented and prepared for printing of different therapy time periods.