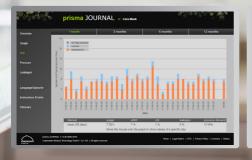

prisma JOURNAL gives you quick and simple support with self-management of your sleep therapy. You can conveniently display your complete therapy data over the course of treatment, obtain information about the quality of your sleep, generate a printer-friendly therapy overview, and much more.

https://my.prismajournal.com

Does your mask fit well? Do you use your therapy device long enough?

You'll find answers to these questions and much more about therapy quality, leaks, etc., in prisma JOURNAL – clearly presented and prepared for printing of different therapy time periods.